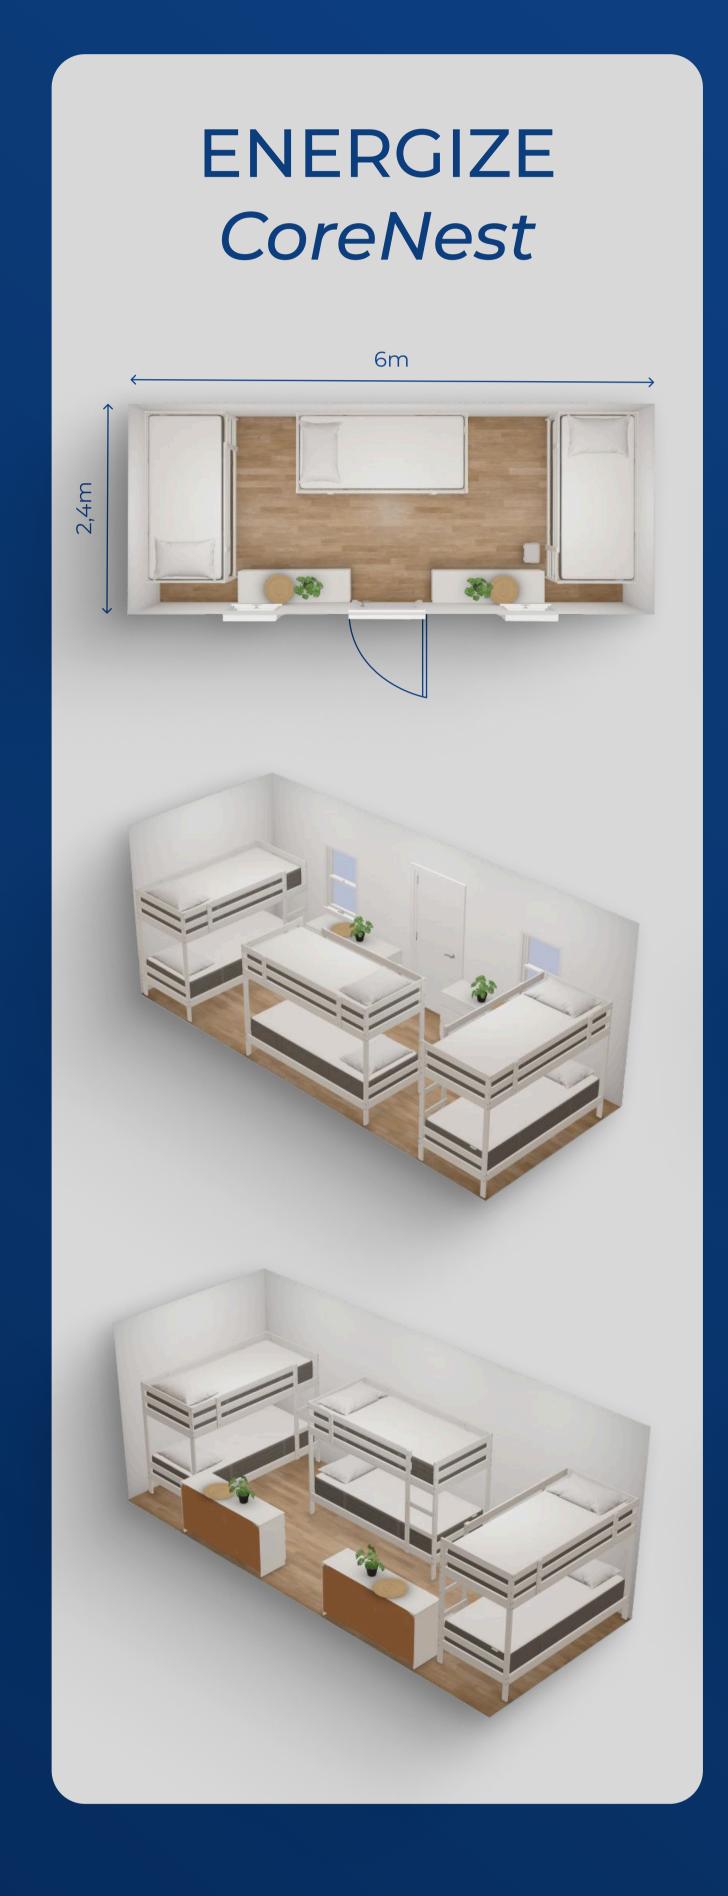

## INTERIOR DESIGN

In partnership with IKEA, we proudly present a range of four versatile portable containers. each model is fully customizable, allowing users to tailor the interior and features to match their unique needs and lifestyle.

Energize CoreNest - CoreNest is a smart, compact living space that blends comfort and function - perfect for off-grid living, guest stays, or weekend getaways.

Energize WorkBox - A focused and quiet workspace equipped with everything you need to stay productive. Designed to boost creativity and efficiency, workbox turns any location into your personal HQ.