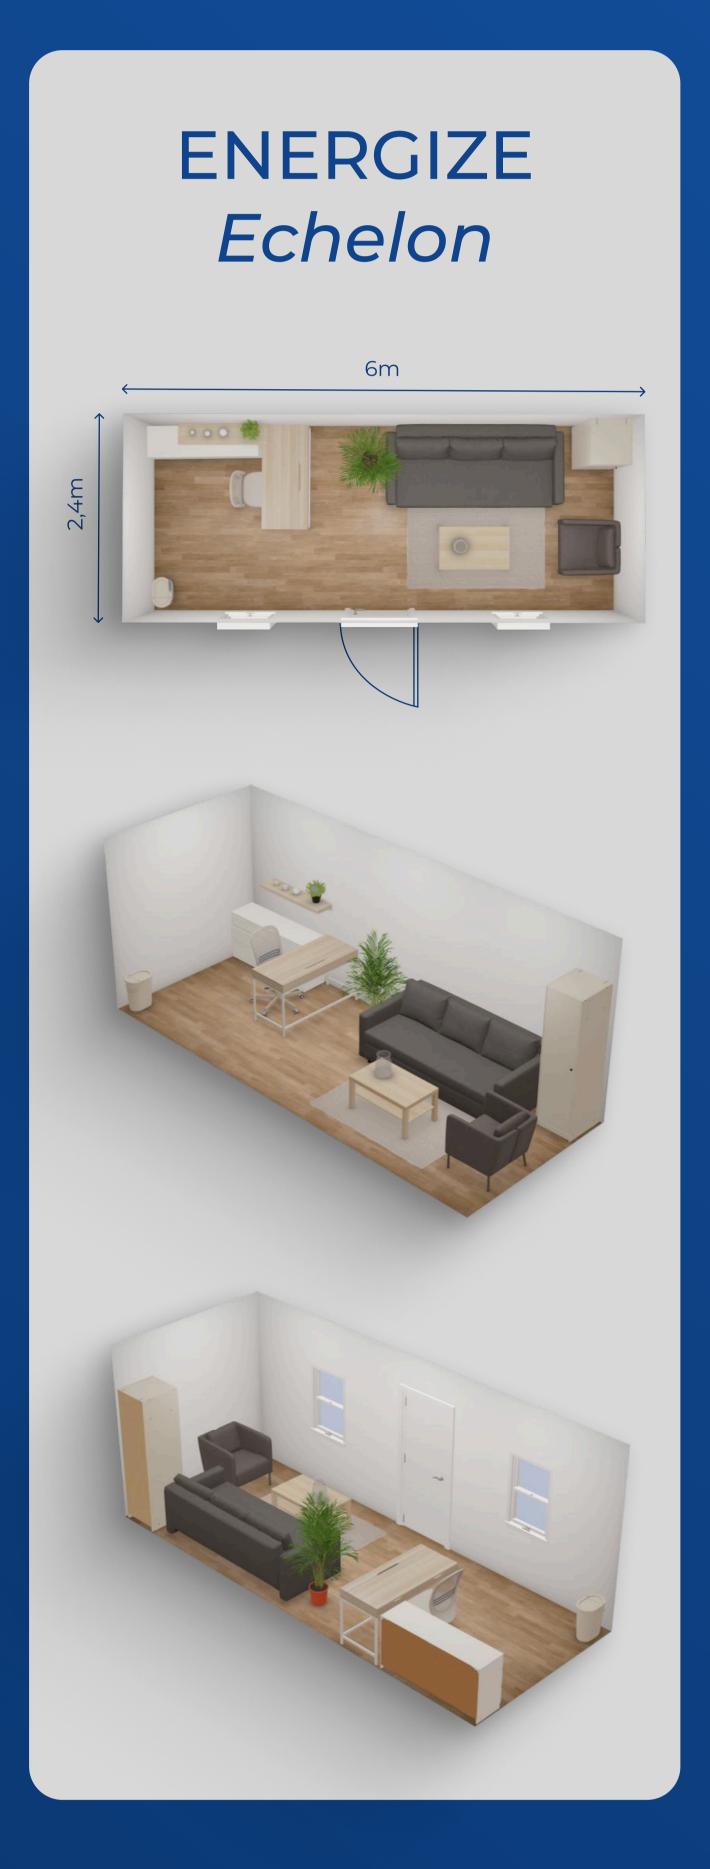

Energize SaniPod - A standalone sanitary unit with modern fixtures and eco-friendly systems. sanipod delivers reliable hygiene anywhere - no hookups needed.

**Energize** *Echelon* - The premium living configuration with elevated interior design, refined materials, and top-tier comfort. echelon is for those who want elegance off-grid - without compromise.