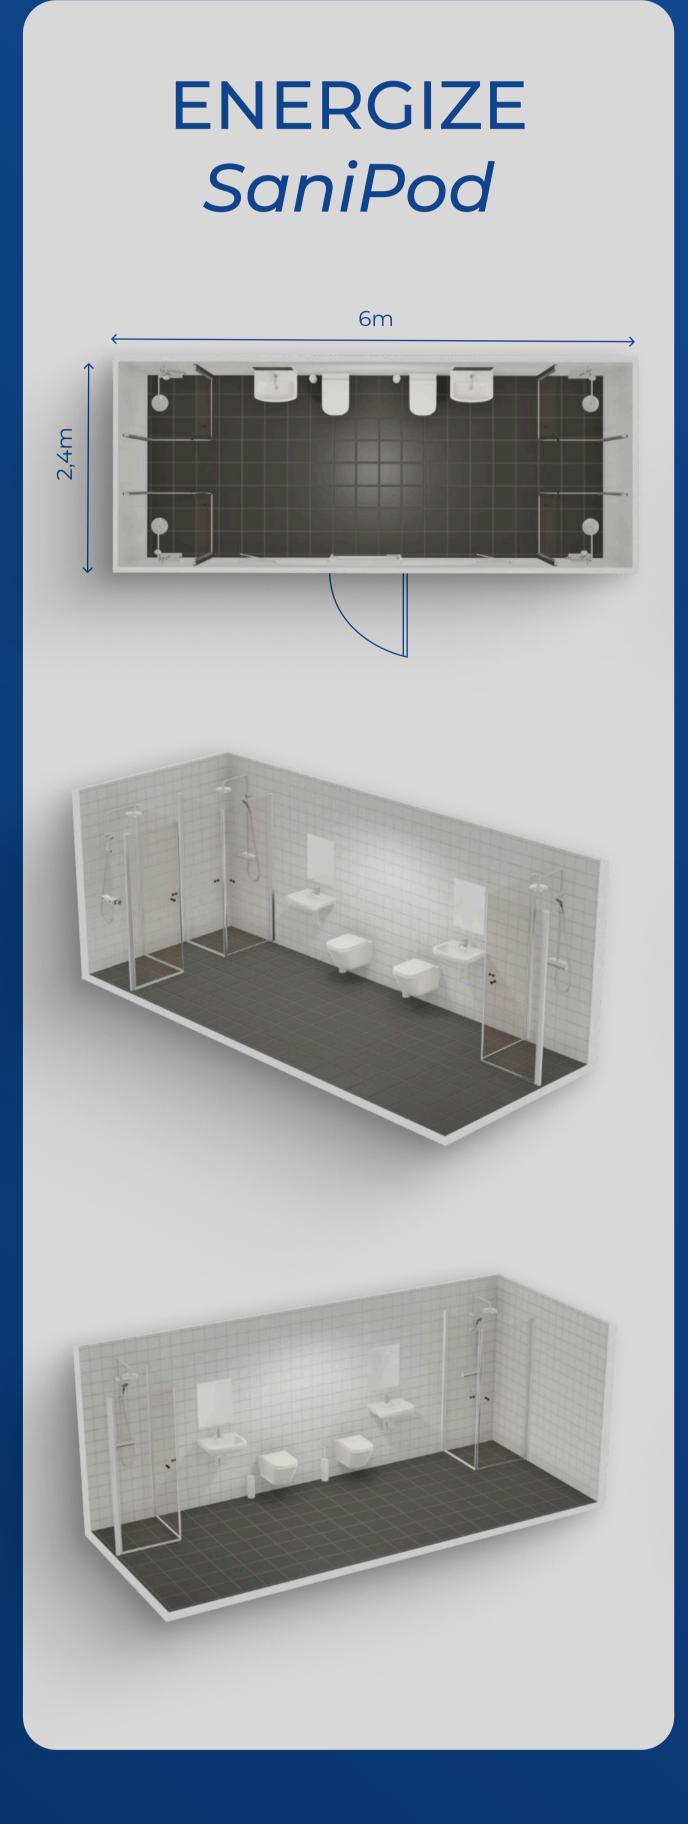

Energize SaniPod - A standalone sanitary unit with modern fixtures and eco-friendly systems. sanipod delivers reliable hygiene anywhere - no hookups needed.

**Energize** *Echelon* - The premium living configuration with elevated interior design, refined materials, and top-tier comfort. echelon is for those who want elegance off-grid - without compromise.