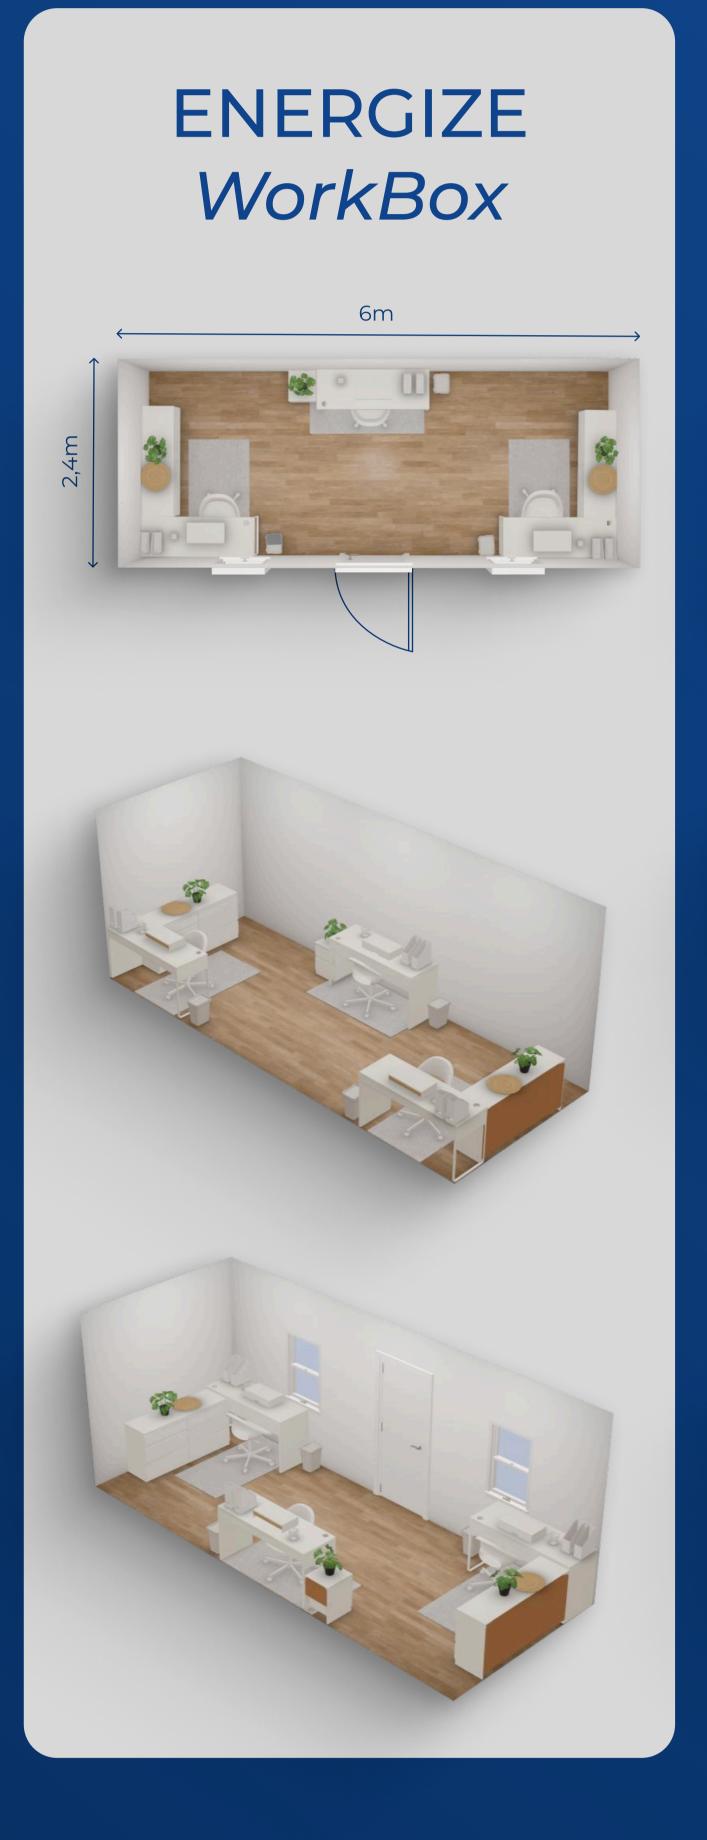

## INTERIOR DESIGN

In partnership with IKEA, we proudly present a range of four versatile portable containers. each model is fully customizable, allowing users to tailor the interior and features to match their unique needs and lifestyle.

Energize CoreNest - CoreNest is a smart, compact living space that blends comfort and function - perfect for off-grid living, guest stays, or weekend getaways.

Energize WorkBox - A focused and quiet workspace equipped with everything you need to stay productive. Designed to boost creativity and efficiency, workbox turns any location into your personal HQ.